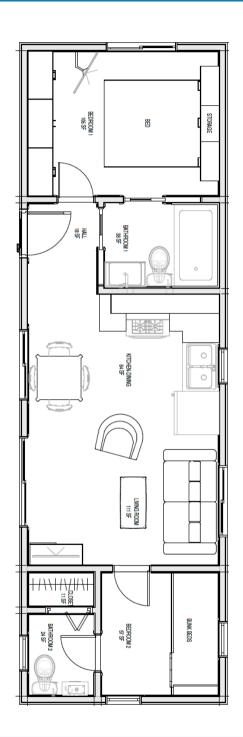

### **GLIDE** 456 sq. ft. | 38' x 12'

This model has a spacious primary bedroom, a cozy secondary bedroom, a comfy pull-out couch, a full bath and a half bath.

Great for endless memorable trips with family and friends. Works for modern adventure-seekers, families looking for some relaxing downtime with the grandkids, or both!

#### **Design Features**

2 bed | 1.5 bath | Stainless steel appliances | Separate dining area | Custom millwork in kitchen & bedrooms