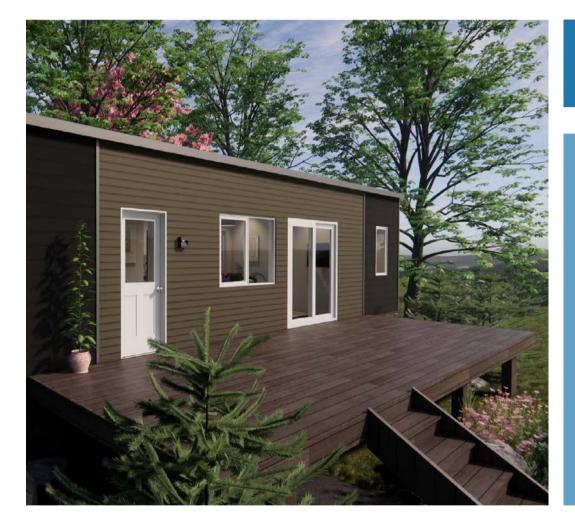

### **GLIDE** 456 sq. ft. | 38' x 12'

This model has a spacious primary bedroom, a cozy secondary bedroom, a comfy pull-out couch, a full bath and a half bath.

Great for endless memorable trips with family and friends. Works for modern adventure-seekers, families looking for some relaxing downtime with the grandkids, or both!

## 456 sq. ft. | 38' x 12'

However you choose to spend your days away, our models ensure you do it with comfort and style. Every unit is energy efficient with intelligent, ergonomic floor plans. Flush LED lighting keeps the rooms feeling fresh and open. Quiet, modern appliances give you all the convenience of home, and custom cabinetry ensures maximized and beautiful storage space.