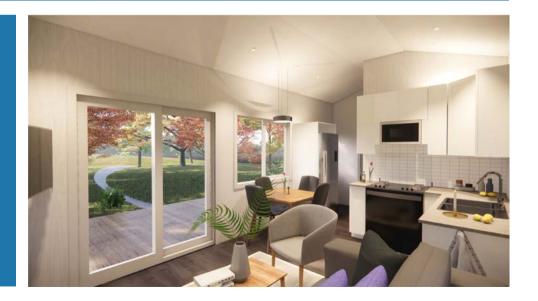

### **GLIDE** 456 sq. ft. | 38' x 12'

This model has a spacious primary bedroom, a cozy secondary bedroom, a comfy pull-out couch, a full bath and a half bath.

Great for endless memorable trips with family and friends. Works for modern adventure-seekers, families looking for some relaxing downtime with the grandkids, or both!

#### **Design Features**

2 bed | 1.5 bath | Stainless steel appliances | Separate dining area | Custom millwork in kitchen & bedrooms

## 456 sq. ft. | 38' x 12'

However you choose to spend your days away, our models ensure you do it with comfort and style. Every unit is energy efficient with intelligent, ergonomic floor plans. Flush LED lighting keeps the rooms feeling fresh and open. Quiet, modern appliances give you all the convenience of home, and custom cabinetry ensures maximized and beautiful storage space.