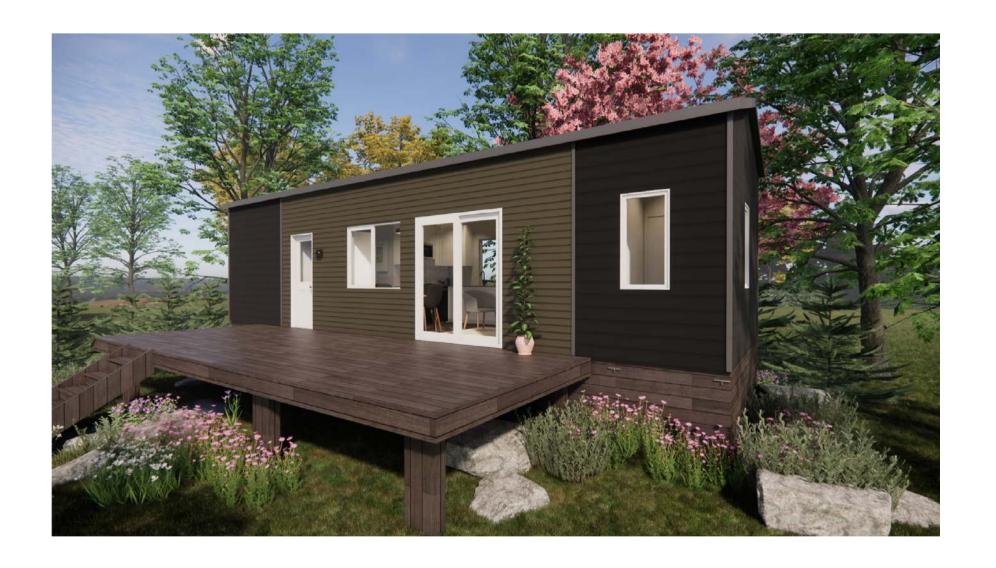

### The Glide Model

Park Model Homes 2022

### **GLIDE** 456 sq. ft. | 38' x 12'

This model has a spacious primary bedroom, a cozy secondary bedroom, a comfy pull-out couch, a full bath and a half bath.

Great for endless memorable trips with family and friends. Works for modern adventure-seekers, families looking for some relaxing downtime with the grandkids, or both!

#### **Design Features**

2 bed | 1.5 bath | Stainless steel appliances | Separate dining area | Custom millwork in kitchen & bedrooms