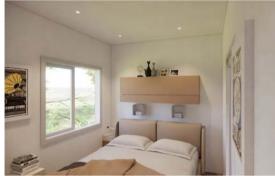

### **GLIDE** 456 sq. ft. | 38' x 12'

This model has a spacious primary bedroom, a cozy secondary bedroom, a comfy pull-out couch, a full bath and a half bath.

Great for endless memorable trips with family and friends. Works for modern adventure-seekers, families looking for some relaxing downtime with the grandkids, or both!

#### **Design Features**

2 bed | 1.5 bath | Stainless steel appliances | Separate dining area | Custom millwork in kitchen & bedrooms

## 456 sq. ft. | 38' x 12'

However you choose to spend your days away, our models ensure you do it with comfort and style. Every unit is energy efficient with intelligent, ergonomic floor plans. Flush LED lighting keeps the rooms feeling fresh and open. Quiet, modern appliances give you all the convenience of home, and custom cabinetry ensures maximized and beautiful storage space.