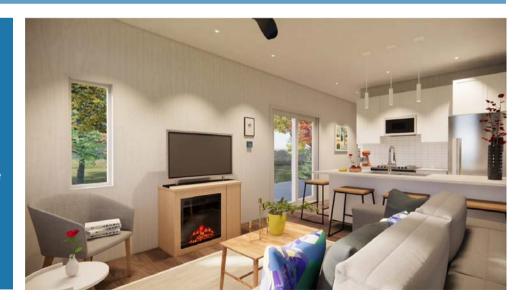

# **BROOK** 456 sq. ft. | 38' x 12'

Enjoy time with family and friends in your stylish, two-bedroom, one bath model, filled with natural light and fresh country air. Stay cool and safe with our smart-design air treatment system. On crisp spring and autumn nights, keep cozy by the fire. Whether you're diving into a great conversation or a fabulous book, this is the place for you to truly let go.

**Simple** beauty on the outside, modern convenience on the inside.