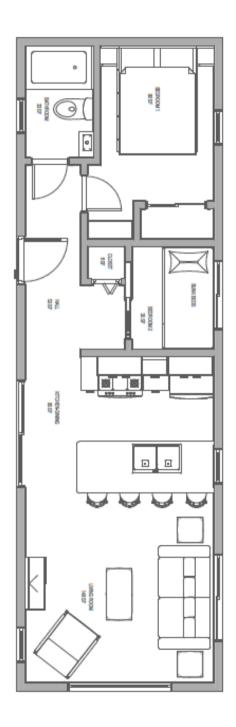

#### **Design Features**

2 bed | 1 bath | Eat-in kitchen & stainless steel appliances | Custom millwork in kitchen & bedrooms

# **BROOK** 456 sq. ft. | 38' x 12'

Enjoy time with family and friends in your stylish, two-bedroom, one bath model, filled with natural light and fresh country air. Stay cool and safe with our smart-design air treatment system. On crisp spring and autumn nights, keep cozy by the fire. Whether you're diving into a great conversation or a fabulous book, this is the place for you to truly let go.