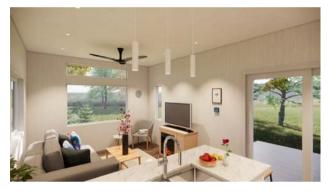

### **BROOK** 456 sq. ft. | 38' x 12'

Step inside to all the creature comforts of home.

Every model is designed so that natural light streams in through windows large and small. Recessed LED light fixtures, simple, modern fabrics and clean lines present a beautiful canvas; just add a splash of your favourite things to make it your own.

# **BROOK** 456 sq. ft. | 38' x 12'

Enjoy time with family and friends in your stylish, two-bedroom, one bath model, filled with natural light and fresh country air. Stay cool and safe with our smart-design air treatment system. On crisp spring and autumn nights, keep cozy by the fire. Whether you're diving into a great conversation or a fabulous book, this is the place for you to truly let go.