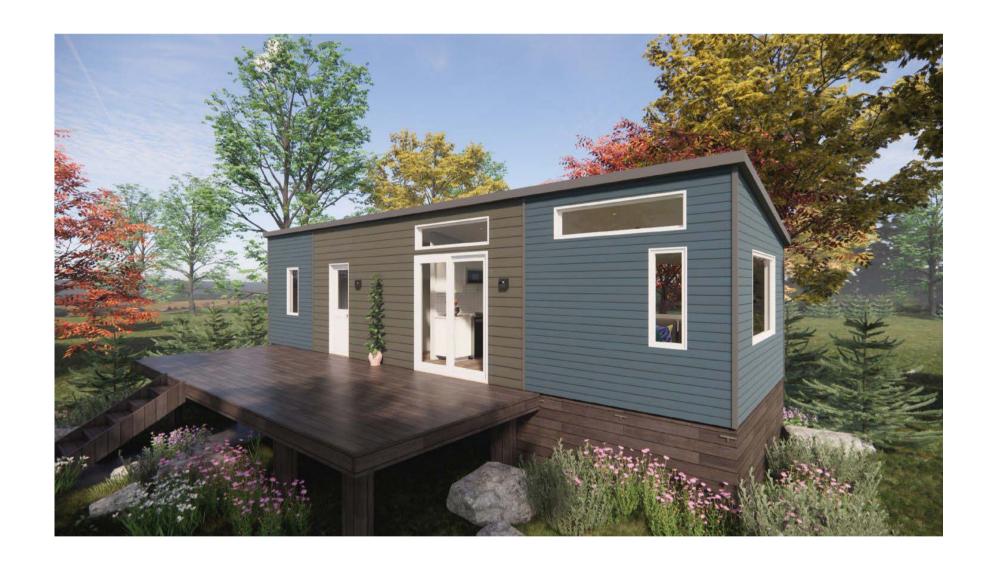

### **BROOK** 456 sq. ft. | 38' x 12'

Step inside to all the creature comforts of home.

Every model is designed so that natural light streams in through windows large and small. Recessed LED light fixtures, simple, modern fabrics and clean lines present a beautiful canvas; just add a splash of your favourite things to make it your own.

# **BROOK** 456 sq. ft. | 38' x 12'

Enjoy time with family and friends in your stylish, two-bedroom, one bath model, filled with natural light and fresh country air. Stay cool and safe with our smart-design air treatment system. On crisp spring and autumn nights, keep cozy by the fire. Whether you're diving into a great conversation or a fabulous book, this is the place for you to truly let go.

**Simple** beauty on the outside, modern convenience on the inside.